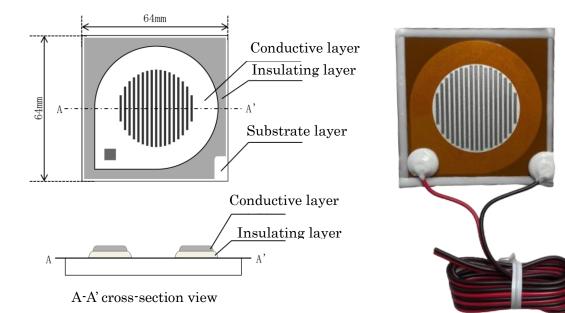

## [Structure/Appearance]

After masking with polyimide tape except for the center of the sensor, the folded portion and edges of the tape are sealed with silicone sealant. This eliminates the effects of rusting that occurs outside the center of the sensor in severe corrosive environments, such as salt-affected environments (snow-melting spray) in automobiles.

| [Specifications] |
|------------------|
|------------------|

|                         | Carbon Steel, Galvanized Steel(without Z27 chemical conversion                                 |
|-------------------------|------------------------------------------------------------------------------------------------|
| Materials               | treatment),Materials supplied by Customers (Discussion                                         |
|                         | Needed), Stainless Steel, Aluminum Alloy, Magnesium Alloy, etc.,                               |
| Size                    | $64$ mm $\times 64$ mm(t=0.8mm)                                                                |
| 5120                    | ℀Custom-made is also available                                                                 |
| Sensor Output           | 0.01nA~5mA                                                                                     |
| Lead Wire               | Red & Black Cable 1m ※Length and Specifications can be customized.                             |
| Connection to Measuring | Waterproof Connector, Terminal block, etc.,                                                    |
| Equipment               | ℀Custom-made is also available                                                                 |
| Supported Devices       | ACM Data Loggers:SACM-311E、SACM-312B、SACM-314B、SACM-318B、<br>SACM-31FB、SACM-50F、SACM-311B etc. |
| Supported Devices       |                                                                                                |
| Inter-electrode         | 100 on higher                                                                                  |
| Resistance              | $16\Omega$ or higher                                                                           |